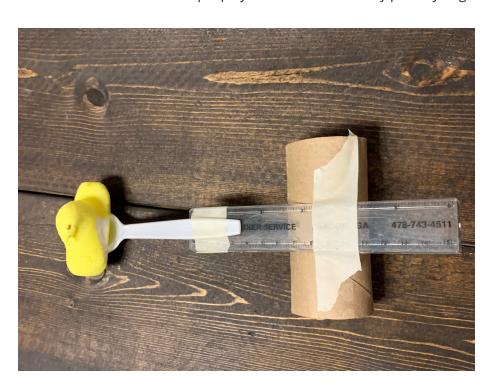

## **Supplies**

Paper Towel or Toiler Paper Tube

Ruler or something similar

Masking Tape

Plastic Spoon

Marshmallow Peep or something similar in size and weight

3 large containers or bins with points assigned to them (example, 5, 10, 15)

## **Directions**

Tape the plastic spoon to one end of your ruler so the bowl part of the spoon is at the very end of the ruler, so it is perpendicular to each other.